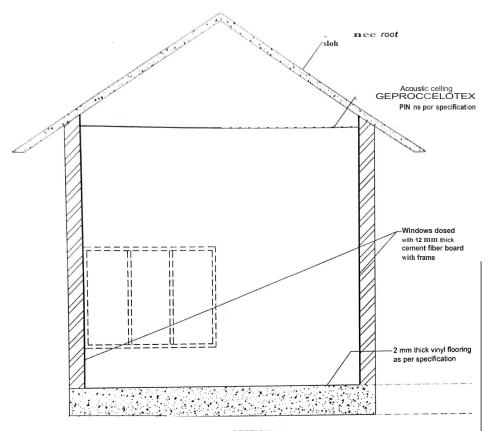

## ESTIMATE FOR ACOUSTIC TREATMENT FOR SMART CLASS ROOM STUDIO AT CDIT COMPLEX, THIRUVALLAM

|     |     | C: Acoust                                                                                                                                                                                                                                                                                                                                                                                                                             | tic Treatn | nent  |      |           |                    |
|-----|-----|---------------------------------------------------------------------------------------------------------------------------------------------------------------------------------------------------------------------------------------------------------------------------------------------------------------------------------------------------------------------------------------------------------------------------------------|------------|-------|------|-----------|--------------------|
| SI. | No. | Description                                                                                                                                                                                                                                                                                                                                                                                                                           | Make       | Area  | Unit | Unit Rate | Amount<br>(in INR) |
| ,   | 1   | Supplying and fixing 12mm thick cement fibre board inside the room to close the windows/ opening to suitable frame including painting the surfaces etc. complete                                                                                                                                                                                                                                                                      |            | 5.75  | m²   |           |                    |
| 4   |     | Plastering the existing floor and skirting area with cement mortar 1:3, 12mm thick, making the surface rough to receive the cement mortar including flushing coat to get smooth surface.                                                                                                                                                                                                                                              |            | 19.00 | m²   |           |                    |
|     |     | Studio Room  Paneling on to wall, at the height as per the drawing using acoustic wall paneling using Gyptone Quattro 41 big boards of size 1200 x 2400 x 12.5mm fixed using Gypsteel ultra sections and backing up with Polyester Absorption wool beyond a layer of kora cloth and filling the joints using gyproc tape and finishing the joints and surface using putty and apply two coats of acrylic emulsion of approved colour. | Gyproc     | 64.00 | m²   |           |                    |

| 4 | Acoustic ceiling - Providing suspended false ceiling (Grid type acoustic: Gyproc Celotex pin with NRC-0.55 fixed using edge type Narrow Reveal (NR/E) channel) and finishing the edges including all work compute. The channels may be suspended from ceiling using approved brand suspenders firmly to the truss including providing necessary provision for AC diffusers, light fixtures etc. Since the panels are pre finished it doesn't require further painting. The ceiling should be in line and level throughout at levels as per the drawing. | Nishabd/<br>Hillpoint/<br>Gyproc | 19.00 | m2     |          |  |
|---|---------------------------------------------------------------------------------------------------------------------------------------------------------------------------------------------------------------------------------------------------------------------------------------------------------------------------------------------------------------------------------------------------------------------------------------------------------------------------------------------------------------------------------------------------------|----------------------------------|-------|--------|----------|--|
| 5 | Providing a layer of Polyester Absorption wool minimum 50mm thick over the suspended false ceiling over a layer of Kora cloth                                                                                                                                                                                                                                                                                                                                                                                                                           | Nishabd/<br>Hillpoint            | 19.00 | m²     |          |  |
| 6 | Supply & Installation of 2mm Vinyl floor<br>on smooth finished plastered floor BS EN<br>ISO 10874: 2012 Standards, sound<br>insulation standards of EN ISO 717-2 or<br>better Thermal resistance standards of<br>ISO 8302 (EN 126641) or better                                                                                                                                                                                                                                                                                                         |                                  | 19.00 | Sqm    |          |  |
| 7 | Thick Curtains with Curtain Rods with good quality materials approved by the Client for door opening                                                                                                                                                                                                                                                                                                                                                                                                                                                    |                                  | 3.50  | Sqm    |          |  |
| 8 | Painting the door both inside and outside with Enamel/sleak on proposed by the Client including necessary repairs, providing door closer etc. complete.                                                                                                                                                                                                                                                                                                                                                                                                 |                                  | 2.10  | m²     |          |  |
| 9 | Repair to the extend wall around the room and terrace area to avoid dampness/ leakage to the wall including necessary plastering and painting etc. complete.                                                                                                                                                                                                                                                                                                                                                                                            |                                  | LS    |        |          |  |
|   |                                                                                                                                                                                                                                                                                                                                                                                                                                                                                                                                                         |                                  |       |        | Total    |  |
|   |                                                                                                                                                                                                                                                                                                                                                                                                                                                                                                                                                         |                                  |       |        | GST      |  |
|   |                                                                                                                                                                                                                                                                                                                                                                                                                                                                                                                                                         |                                  | Un    | forese | en Claim |  |

## SMART CLASSROOM STUDIO AT COIT COMPLEX THIRUVALLAM

SECTION AA