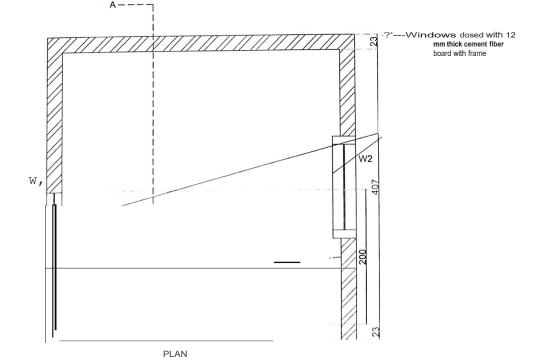

## ESTIMATE FOR ACOUSTIC TREATMENT FOR SMART CLASS ROOM STUDIO AT CDIT COMPLEX, THIRUVALLAM

|     |     | C: Acoust                                                                                                                                                                                                                                                                                                                                                                                                                             | tic Treatn | nent  |      |           |                    |
|-----|-----|---------------------------------------------------------------------------------------------------------------------------------------------------------------------------------------------------------------------------------------------------------------------------------------------------------------------------------------------------------------------------------------------------------------------------------------|------------|-------|------|-----------|--------------------|
| SI. | No. | Description                                                                                                                                                                                                                                                                                                                                                                                                                           | Make       | Area  | Unit | Unit Rate | Amount<br>(in INR) |
| ,   | 1   | Supplying and fixing 12mm thick cement fibre board inside the room to close the windows/ opening to suitable frame including painting the surfaces etc. complete                                                                                                                                                                                                                                                                      |            | 5.75  | m²   |           |                    |
| 4   |     | Plastering the existing floor and skirting area with cement mortar 1:3, 12mm thick, making the surface rough to receive the cement mortar including flushing coat to get smooth surface.                                                                                                                                                                                                                                              |            | 19.00 | m²   |           |                    |
|     |     | Studio Room  Paneling on to wall, at the height as per the drawing using acoustic wall paneling using Gyptone Quattro 41 big boards of size 1200 x 2400 x 12.5mm fixed using Gypsteel ultra sections and backing up with Polyester Absorption wool beyond a layer of kora cloth and filling the joints using gyproc tape and finishing the joints and surface using putty and apply two coats of acrylic emulsion of approved colour. | Gyproc     | 64.00 | m²   |           |                    |

| 4 | Acoustic ceiling - Providing suspended false ceiling (Grid type acoustic: Gyproc Celotex pin with NRC-0.55 fixed using edge type Narrow Reveal (NR/E) channel) and finishing the edges including all work compute. The channels may be suspended from ceiling using approved brand suspenders firmly to the truss including providing necessary provision for AC diffusers, light fixtures etc. Since the panels are pre finished it doesn't require further painting. The ceiling should be in line and level throughout at levels as per the drawing. | Nishabd/<br>Hillpoint/<br>Gyproc | 19.00 | m2     |          |  |
|---|---------------------------------------------------------------------------------------------------------------------------------------------------------------------------------------------------------------------------------------------------------------------------------------------------------------------------------------------------------------------------------------------------------------------------------------------------------------------------------------------------------------------------------------------------------|----------------------------------|-------|--------|----------|--|
| 5 | Providing a layer of Polyester Absorption wool minimum 50mm thick over the suspended false ceiling over a layer of Kora cloth                                                                                                                                                                                                                                                                                                                                                                                                                           | Nishabd/<br>Hillpoint            | 19.00 | m²     |          |  |
| 6 | Supply & Installation of 2mm Vinyl floor<br>on smooth finished plastered floor BS EN<br>ISO 10874: 2012 Standards, sound<br>insulation standards of EN ISO 717-2 or<br>better Thermal resistance standards of<br>ISO 8302 (EN 126641) or better                                                                                                                                                                                                                                                                                                         |                                  | 19.00 | Sqm    |          |  |
| 7 | Thick Curtains with Curtain Rods with good quality materials approved by the Client for door opening                                                                                                                                                                                                                                                                                                                                                                                                                                                    |                                  | 3.50  | Sqm    |          |  |
| 8 | Painting the door both inside and outside with Enamel/sleak on proposed by the Client including necessary repairs, providing door closer etc. complete.                                                                                                                                                                                                                                                                                                                                                                                                 |                                  | 2.10  | m²     |          |  |
| 9 | Repair to the extend wall around the room and terrace area to avoid dampness/ leakage to the wall including necessary plastering and painting etc. complete.                                                                                                                                                                                                                                                                                                                                                                                            |                                  | LS    |        |          |  |
|   |                                                                                                                                                                                                                                                                                                                                                                                                                                                                                                                                                         |                                  |       |        | Total    |  |
|   |                                                                                                                                                                                                                                                                                                                                                                                                                                                                                                                                                         |                                  |       |        | GST      |  |
|   |                                                                                                                                                                                                                                                                                                                                                                                                                                                                                                                                                         |                                  | Un    | forese | en Claim |  |

## SMART CLASSROOM STUDIO AT COIT COMPLEX THIRUVALLAM

SECTION AA